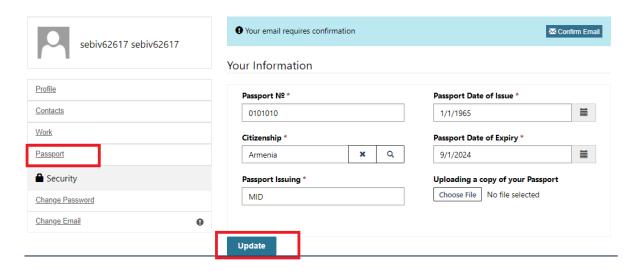

### Profile

➤ The next window will appear which will prompt you to fill "Passport"

After that on the button "Citizenship" Choose your country from the List or you can Search typing your country on the "Search"

After you finish to fill all required menu click on the button «Update»