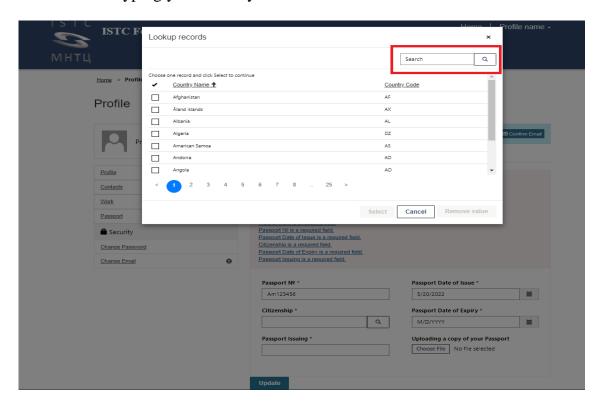

### Profile

➤ The next window will appear which will prompt you to fill "Passport"

After that on the button "Citizenship" Choose your country from the List or you can Search typing your country on the "Search"

Choose your country from the List or you can Search typing your country on the "Search"

▲ If the necessary Country or City is not contained in the selection table, you need to email Portal@istc.int.

The next window will appear which will prompt you to fill "Contact"