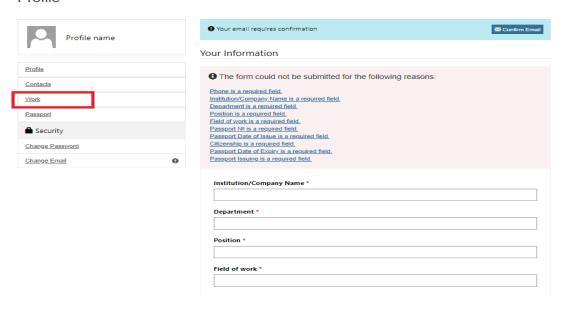

#### Profile

- > The next window will appear which will prompt you to fill "Work"
- A Please take into consideration that an Institution should be a legal entity. To specify your Institution please use also the field Department.