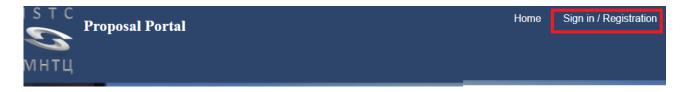

### **SIGN IN**

After some time, you have to go to website and **Sign in.** To use any application, you have to sign in.

➤ Click on "Sign in / Registration" at the site header

A window will appear which prompt you to enter your User name and you Password. After that click on tab "Sign in"