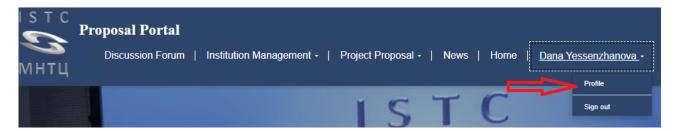

### **USER ACCOUNT**

> To open your User account, click on your Username at the site header.

The window "Personal Account" will appear which prompt you to change or complete your personal data.