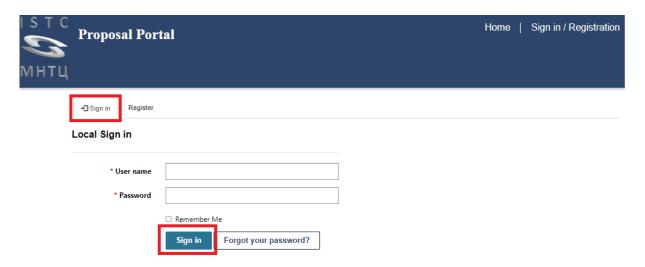

### **SIGN IN**

After some time, you have to go to website and **Sign in.** To use any application, you have to sign in.

➤ Click on "Sign in / Registration" at the site header

A window will appear which prompt you to enter your User name and you Password. After that click on tab "Sign in"

- ➤ Click on **Forgot password?** if you forgot your Password. You will receive an email from the ISTC Administrator with a new Password and Security (Password).
- Afterwards you should login and open the menu «Password» of your User account to change your Password and your Security (Password).
- ➤ In case you don't receive any email, please email to: Portal@istc.int