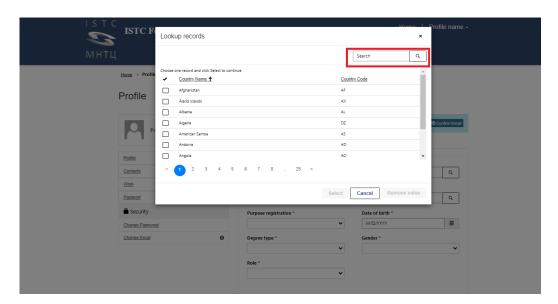

## Menu "Profile"

➤ Enter your Last Name and you First Name.

- > Date of Birth need to be filled on following order:
  - 1) M-Month
  - 2) D-Date
  - 3) Y- Year

**For example:** 5/23/1987

- ➤ On "Purpose of registration", "Degree type" and "Role" need click the down arrow and choose from the list.
- To fill the County and City, please click on Search Icon

Choose your country from the List or you can Search typing your country on the "Search"

▲ If the necessary Country or City is not contained in the selection table, you need to email Portal@istc.int.

The next window will appear which will prompt you to fill "Contact"