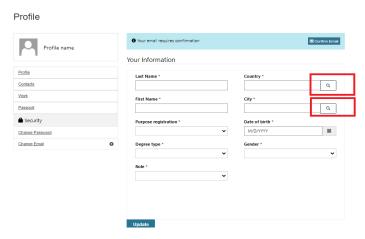

## Menu "Profile"

➤ Enter your Last Name and you First Name.

- > Date of Birth need to be filled on following order:
  - 1) M-Month
  - 2) D-Date
  - 3) Y- Year

**For example:** 5/23/1987

- ➤ On "Purpose of registration", "Degree type" and "Role" need click the down arrow and choose from the list.
- To fill the County and City, please click on Search Icon

Choose your country from the List or you can Search typing your country on the "Search"

▲ If the necessary Country or City is not contained in the selection table, you need to email Portal@istc.int.

The next window will appear which will prompt you to fill "Contact"