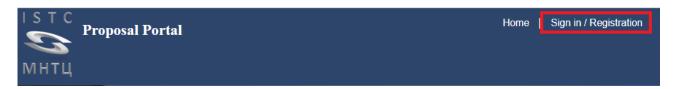

#### REGISTRATION

To join the ISTC forum you have to register first.

A User account will be created.

➤ Click on "Sign in / Registration" at the site header

- Click on the tab "Register".
- **All information has to be entered in ENGLISH transcription**
- ➤ Next window will appear which will prompt you to enter your Email, Username and Password. Also Confirm your Password.