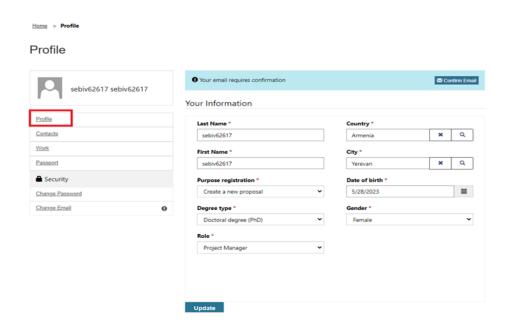

## Menu "Profile"

➤ Enter your Last Name and you First Name.

- > Date of Birth need to be filled on following order:
  - 1) M-Month
  - 2) D-Date
  - 3) Y- Year

**For example:** 5/23/1987

- ➤ On "Purpose of registration", "Degree type" and "Role" need click the down arrow and choose from the list.
- To fill the County and City, please click on Search Icon

Choose your country from the List or you can Search typing your country on the "Search"

▲ If the necessary Country or City is not contained in the selection table, you need to email Portal@istc.int.

The next window will appear which will prompt you to fill "Contact"