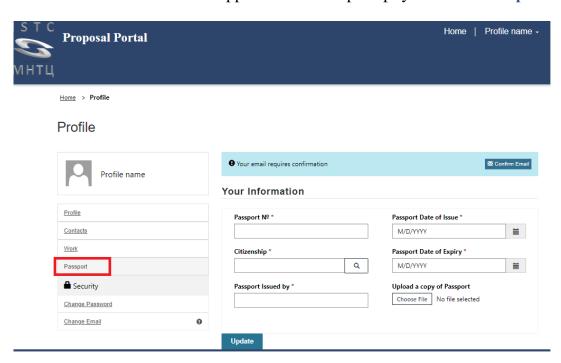

### Profile

➤ The next window will appear which will prompt you to fill "Passport"

After that on the button "Citizenship" Choose your country from the List or you can Search typing your country on the "Search"