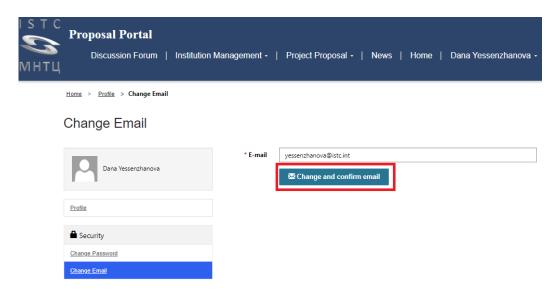

## **MENU "CHANGE EMAIL"**

You can change your "Email" and confirm your new email

After you click to "Change and Confirm email' the new window will appear.