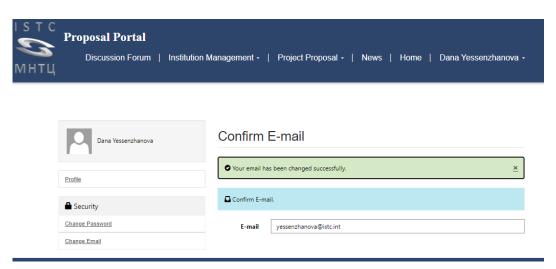

## **MENU "CHANGE EMAIL"**

You can change your "Email" and confirm your new email

After you click to "Change and Confirm email' the new window will appear.