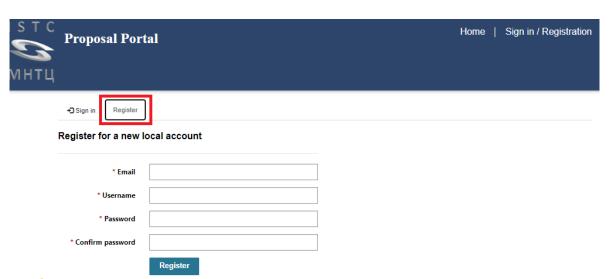

#### REGISTRATION

To join the ISTC forum you have to register first.

A User account will be created.

➤ Click on "Sign in / Registration" at the site header

- Click on the tab "Register".
- **All information has to be entered in ENGLISH transcription**
- ➤ Next window will appear which will prompt you to enter your Email, Username and Password. Also Confirm your Password.