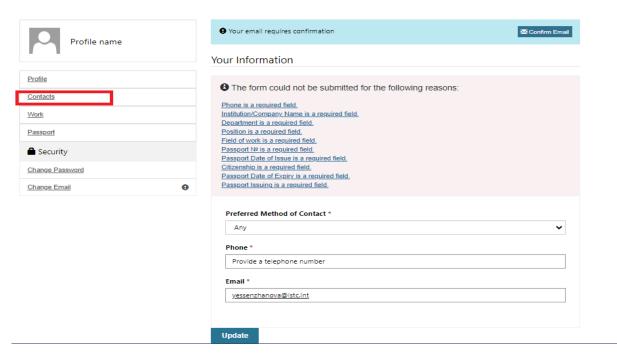

- 1. Choose "Preferred Method of Contact"
- 2. Add "Phone"
- 3. Required to add"Email"