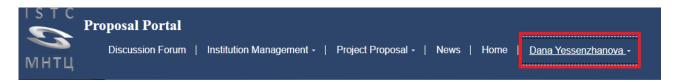

### **USER ACCOUNT**

> To open your User account, click on your Username at the site header.

The window "Personal Account" will appear which prompt you to change or complete your personal data.